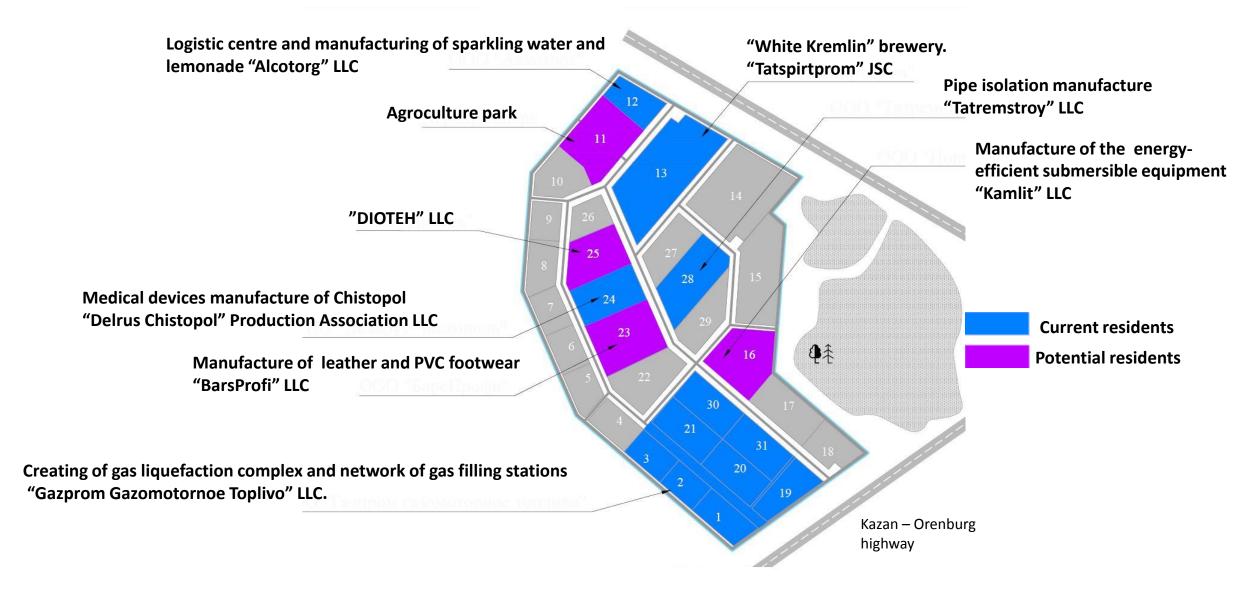

#### **CURRENT AND POTENTIAL RESIDENTS**

### "White Kremlin" brewery. "Tatspirtprom" JSC

- Capital investments 5 492 mln RUB
- Number of jobs 340 units

### Pipe isolation manufacture "Tatremstroy" LLC

- Capital investments 380 mln RUB
- Number of jobs 52 units

### Logistic centre and manufacturing of sparkling water and lemonade "Alcotorg" LLC

- Capital investments 128 mln RUB
- Number of jobs 127 units

### Medical devices manufacture of Chistopol "Delrus Chistopol" Production Association LLC

- Capital investments 1 379 mln RUB
- Number of jobs 92 units

### Creating of gas liquefaction complex and network of gas filling stations

"Gazprom Gazomotornoe Toplivo" LLC.

• Capital investments – 5 800 mln RUB.