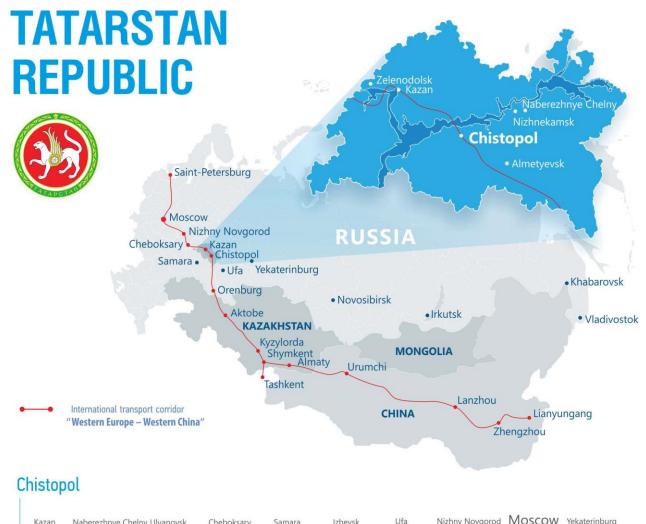

I can assure you that the Government of Tatarstan Republic will do their best to provide conditions for conducting business activity on the territory of industrial park "Chistopol".

We will be glad to see you among residents and we wish you success in projects implementation in the territory of Industrial park "Chistopol".

### President of the Republic of Tatarstan RUSTAM MINNIKHANOV

#### 67 800 KM<sup>2</sup>

Total area

3 900 000

Population of the Republic of Tatarstan

**RUR 2115,5 BLN** 

**Gross Regional product** 

**102,8%** Industrial production index

101,8%

Gross regional product growth









Total area

**78 100 PEOPLE** 

Population

**42 710 PEOPLE** 

Labor force

### CHISTOPOL MUNICIPAL DISTRICT









### MASTER PLAN OF "CHISTOPOL" INDUSTRIAL PARK



## TERRITORY OF ADVANCED SOCIAL AND ECONOMIC DEVELOPMENT (TAD)\*





#### **REQUIREMENTS FOR AN THE INVESTMENT PROJECT:**

- 1. Minimum volume of capital investments RUB 2.5 mln.
- Number of jobs at least 10 units.

#### **BENEFITS:**

- Reduction of insurance contribution to 7.6%.
- 2. Reduction of income tax to 5%.
- 3. Exemption of property tax.
- 4. Exemption of land tax.

#### **ECONOMIC ACTIVITIES:**



Crop farming, animal breeding, fish farming

Food and beverage

industry



Chemical and pharmaceutical industry



Mechanical engineering



Manufacture, repair and installation of equipment



Textile and ligh