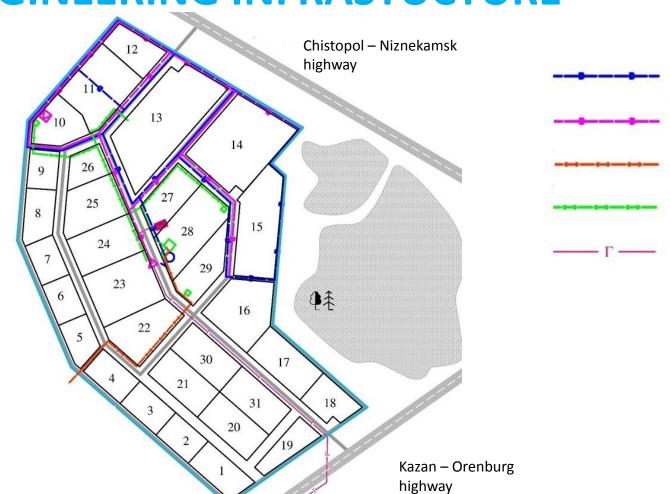

## SCHEME OF ENGINEERING INFRASTUCTURE

Water supply

Sewage

Electrical supply (outside network)

Electrical supply 6 KW (inside network)

Gas supply

**ENGINEERING INFRASTUCTURE** 

**Electrical supply** 

Water supply

Sewage

Gas supply

**8 MW** 

273 m<sup>3</sup>/hour

190 m<sup>3</sup>/hour

30 000 m<sup>3</sup>/hour