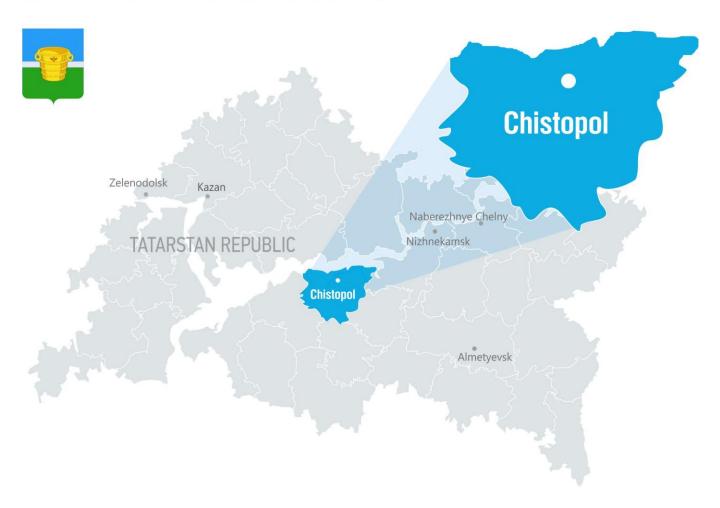

I can assure you that the Government of Tatarstan Republic will do their best to provide conditions for conducting business activity on the territory of industrial park "Chistopol".

We will be glad to see you among residents and we wish you success in projects implementation in the territory of Industrial park "Chistopol".

### President of the Republic of Tatarstan RUSTAM MINNIKHANOV

#### 67 800 KM<sup>2</sup>

Total area

3 900 000

Population of the Republic of Tatarstan

**RUR 2115,5 BLN** 

**Gross Regional product** 

**102,8%** Industrial production index

101,8%

Gross regional product growth









Total area

**78 100 PEOPLE** 

Population

**42 710 PEOPLE** 

Labor force

### CHISTOPOL MUNICIPAL DISTRICT









### MASTER PLAN OF "CHISTOPOL" INDUSTRIAL PARK



## TERRITORY OF ADVANCED SOCIAL AND ECONOMIC DEVELOPMENT (TAD)\*





#### **REQUIREMENTS FOR AN THE INVESTMENT PROJECT:**

- 1. Minimum volume of capital investments RUB 2.5 mln.
- Number of jobs at least 10 units.

#### **BENEFITS:**

- Reduction of insurance contribution to 7.6%.
- 2. Reduction of income tax to 5%.
- 3. Exemption of property tax.
- 4. Exemption of land tax.

#### **ECONOMIC ACTIVITIES:**



Crop farming, animal breeding, fish farming

Food and beverage

industry



Chemical and pharmaceutical industry



Mechanical engineering



Manufacture, repair and installation of equipment



Textile and light industry



Woodworking, furniture and pulp, and paper industry



Steel industry and metalprocessing industry



Oth