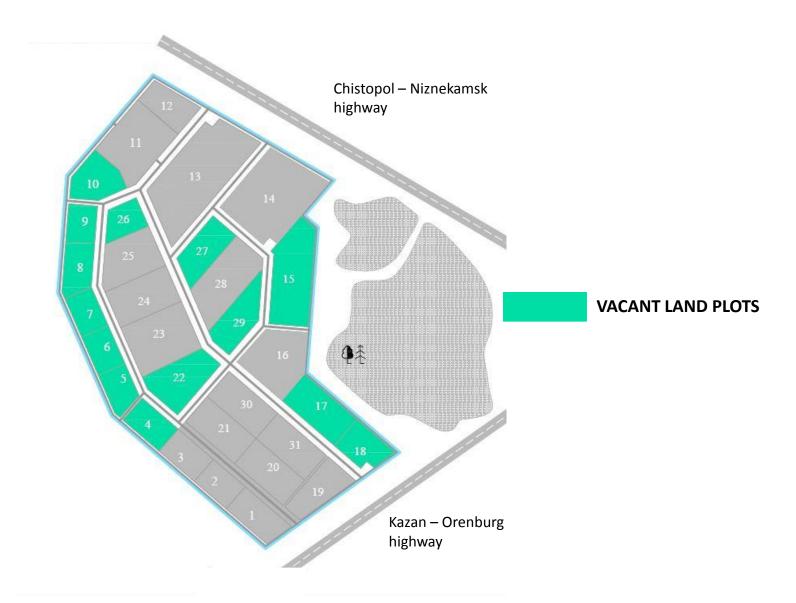

# "White Kremlin" brewery. "Tatspirtprom" JSC

- Capital investments 5 492 mln RUB
- Number of jobs 340 units

### Pipe isolation manufacture "Tatremstroy" LLC

- Capital investments 380 mln RUB
- Number of jobs 52 units

### Logistic centre and manufacturing of sparkling water and lemonade "Alcotorg" LLC

- Capital investments 128 mln RUB
- Number of jobs 127 units

### Medical devices manufacture of Chistopol "Delrus Chistopol" Production Association LLC

- Capital investments 1 379 mln RUB
- Number of jobs 92 units

### Creating of gas liquefaction complex and network of gas filling stations

"Gazprom Gazomotornoe Toplivo" LLC.

• Capital investments – 5 800 mln RUB.

#### **CURRENT AND POTENTIAL RESIDENTS**





#### **VACANT LAND PLOTS**



land plots from 2 hectares to 13 hectares.







#### **CONTACT US**

Tel.: +7 (843) 212-55-22

info@chistopolinvest.ru www.chistopolinvest.ru



# WELCOME TO "CHISTOPOL" INDUSTRIAL PARK