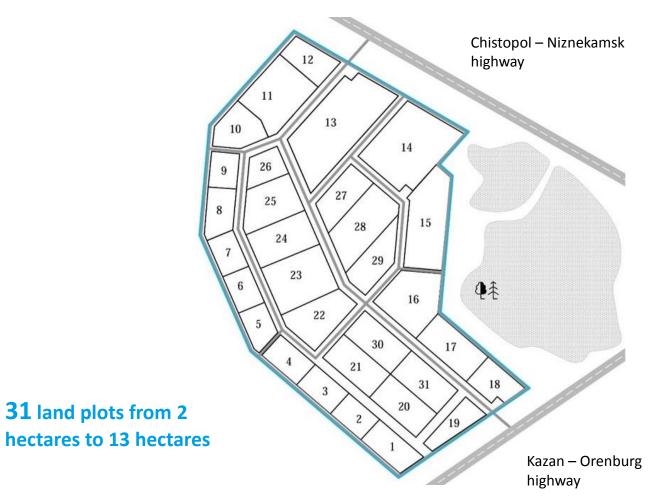

### MASTER PLAN OF "CHISTOPOL" INDUSTRIAL PARK

#### **VACANT LAND PLOTS**

land plots from 2 hectares to 13 hectares.