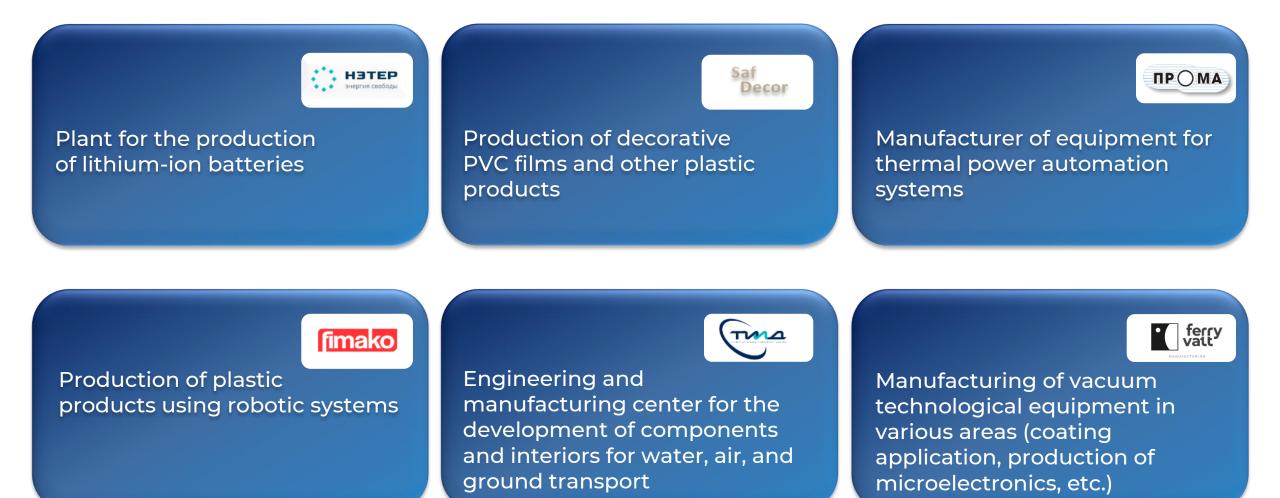

023

# Industrial sector

# **High Tech Park** «InnoPark»

### Fields of activity:



₹Ĵ; ĝj Construction automation

Electronic equipment



\$13M investments \$30M private investment

total area

12 596 m<sup>2</sup> 10 300 m<sup>2</sup>

production space



### Implemented projects of High Tech Park «InnoPark»



### «Laishevo» Industrial Park



### **km** from Kazan Airport



### **29** km from the river port



**10 km** from the federal highway M-12



The railway line passes at the boundary of the territory of the Industrial Park





# Greenfield 116 ha



### **Completed projects**

Surface mount plant for printed circuit boards and assembly of finished products for the ICL Group





**S** 8 267 m<sup>2</sup>



investments

### **Residents of the «Laishevo» Industrial Park**



# Rent and purchase of land plot





Purchase for **12,5%** 

of cadastral value of land plot \*\*

\* rental cost depends on the volume of capital investments \*\* subject to the conditions of resident status of the Innopolis SEZ

# Services and Solutions



**Technical customer** 

Connection to engineering networks

Maintenance of engineering networks



#### Land plot documentation

#### **Building design**

#### **Building construction**

#### **Support for investment projects**

# Medical Industrial Park «PharmMedPolis»

Fields of activity:

Genetic and Cellular Technologies



Production of lighting devices



18 000 m<sup>2</sup> total area
15 500 m<sup>2</sup> manufacturing areas
2 500 m<sup>2</sup> office and service areas
up to 15 years long-term lease agreement



# **Profes