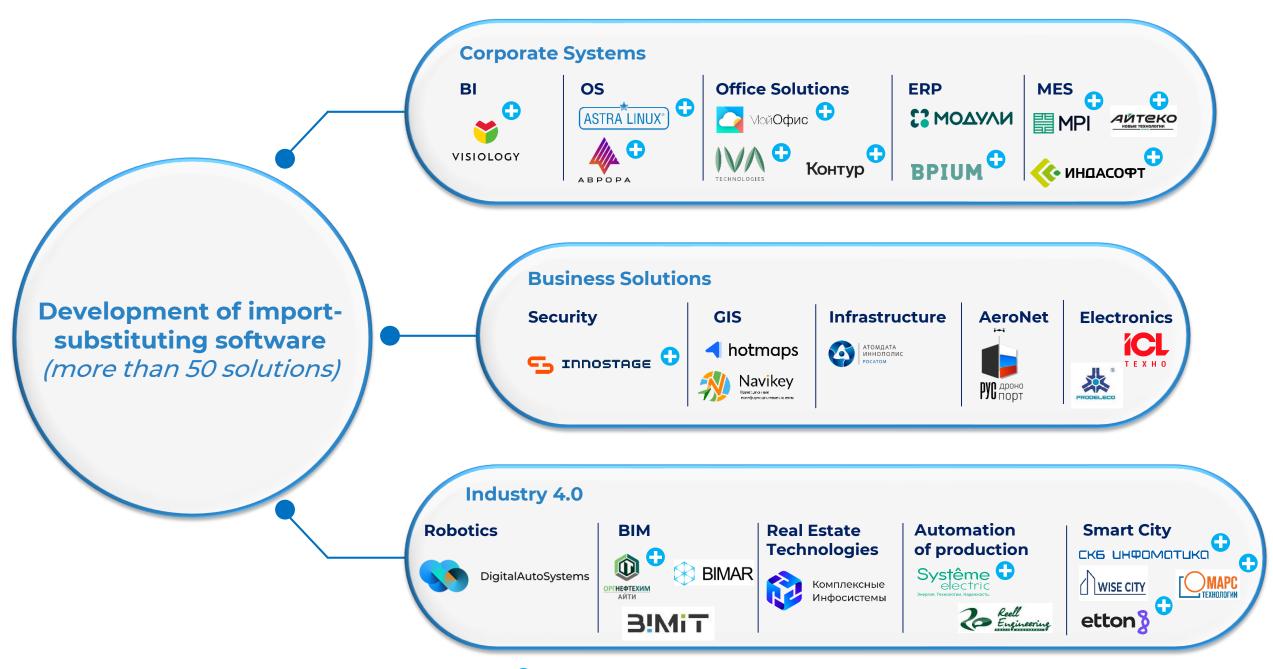

### **Residents, partners and startups**

\* Forecast for 2024

### **Resident Support and** Development

**160+** participants of the Investors Club Innopolis

#### Total investments in 2023-2024:

| \$22,94M **52** companies **110** companies seeking investments

#### Deals and grants 2024:

**25** deals and grants

\$11,68M

KazanExpress & MATHMT \$130M

**Opportunity for startups to** collaborate with the large corporate sector

solution scouting projects for corporations and VCs

12 Forbes-100 companies have opened subdivisions in Innopolis SEZ