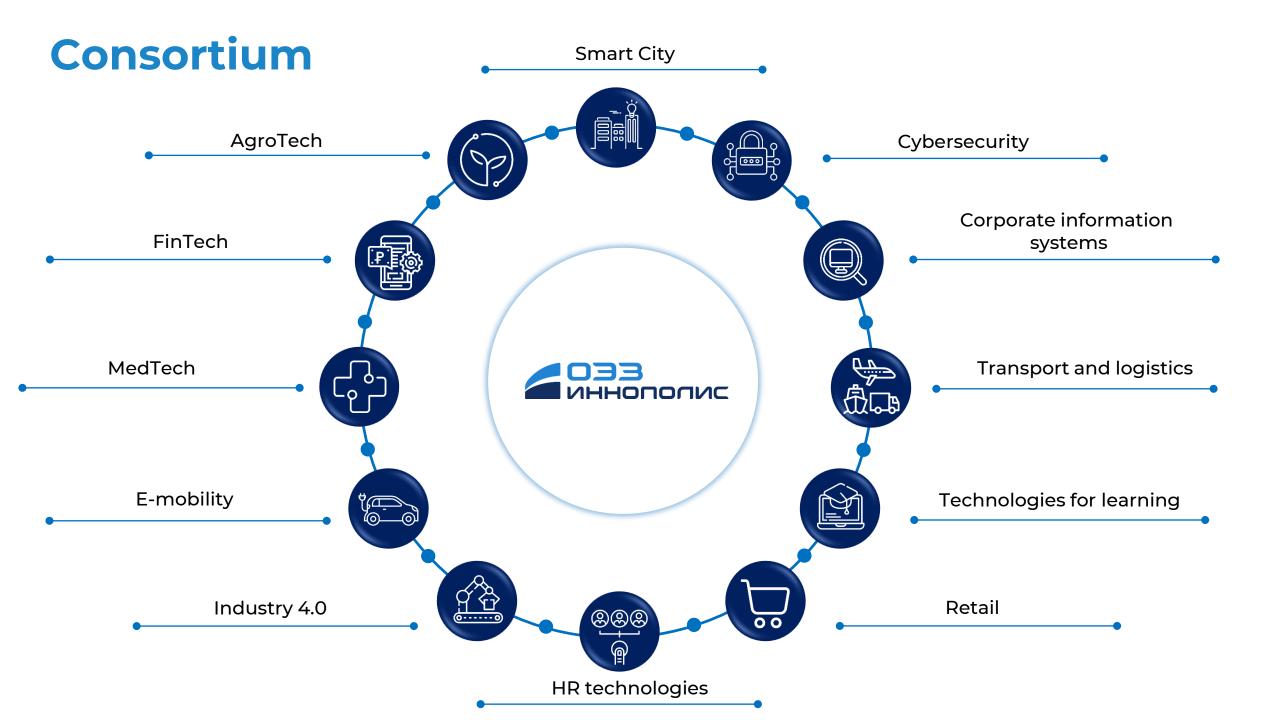

### **Residents, partners and startups**

\* Forecast for 2024

### **Resident Support and** Development

**160+** participants of the Investors Club Innopolis

#### Total investments in 2023-2024:

| \$22,94M **52** companies **110** companies seeking investments

#### Deals and grants 2024:

**25** deals and grants

\$11,68M

KazanExpress & MATHMT \$130M

**Opportunity for startups to** collaborate with the large corporate sector

solution scouting projects for corporations and VCs

12 Forbes-100 companies have opened subdivisions in Innopolis SEZ