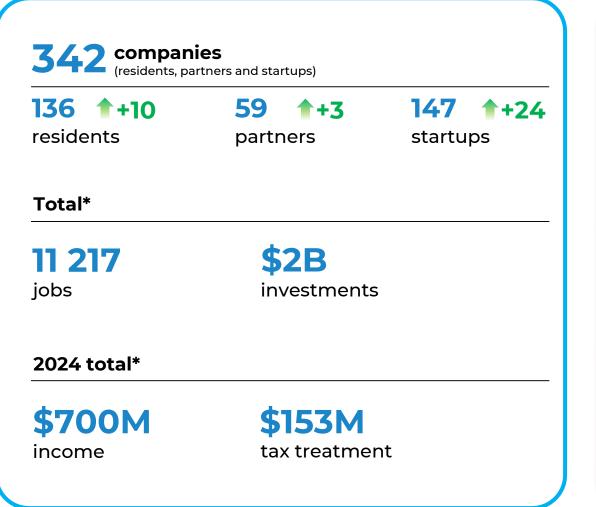

### **Residents, partners and startups**

\* Forecast for 2024

### **Resident Support and** Development

**160+** participants of the Investors Club Innopolis

#### Total investments in 2023-2024:

| \$22,94M **52** companies **110** companies seeking investments

#### Deals and grants 2024:

**25** deals and grants

\$11,68M

KazanExpress & MATHMT \$130M

**Opportunity for startups to** collaborate with the large corporate sector

solution scouting projects for corporations and VCs