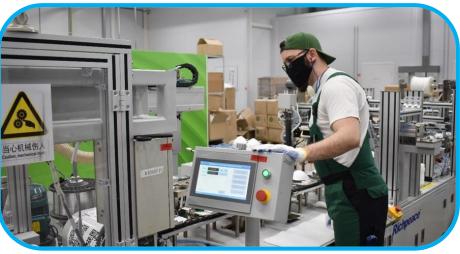

# Industrial sector

# **High Tech Park** «InnoPark»

### Fields of activity:

₹Ĵ; ĝj Construction automation

Electronic equipment

\$13M investments \$30M private investment

total area

12 596 m<sup>2</sup> 10 300 m<sup>2</sup>

production space

### Implemented projects of High Tech Park «InnoPark»