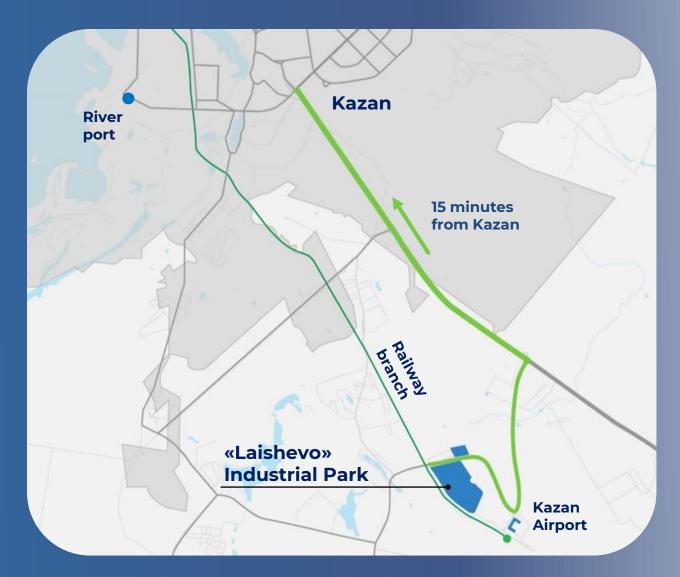

### «Laishevo» Industrial Park

### **km** from Kazan Airport

### **29** km from the river port

**10 km** from the federal highway M-12

The railway line passes at the boundary of the territory of the Industrial Park

# Greenfield 116 ha