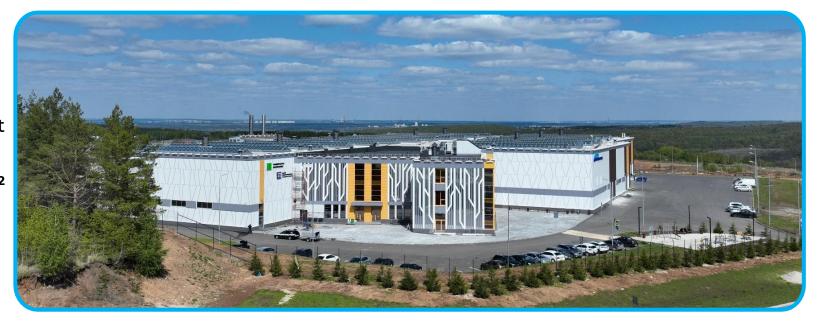

## **Innopolis Data Center**

- Complies with Uptime Institute Tier III standards
- Built from scratch using Greenfield technology
- Import-independent: main technological equipment designed and manufactured in Russia

### **Key Metrics:**

**23 000 m<sup>2</sup>** total area

**1000** racks in the first phase