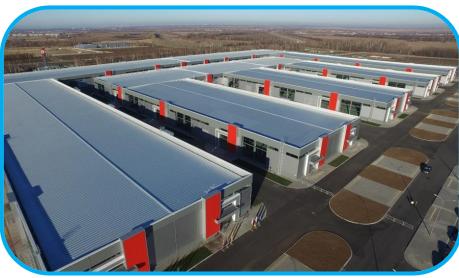

### Technoparks

# 4660 total number of workplaces

ICL LAISHEVO TECHNOPARK 1260 workplaces

A.S. POPOV TECHNOPARK 2 200 workplaces

N.I. LOBACHEVSKY TECHNOPARK 1 200 workplaces

### Technoparks B-2 и B-3

### 2021-2025

under construction

\$59M investments

56 000 m<sup>2</sup>

total area