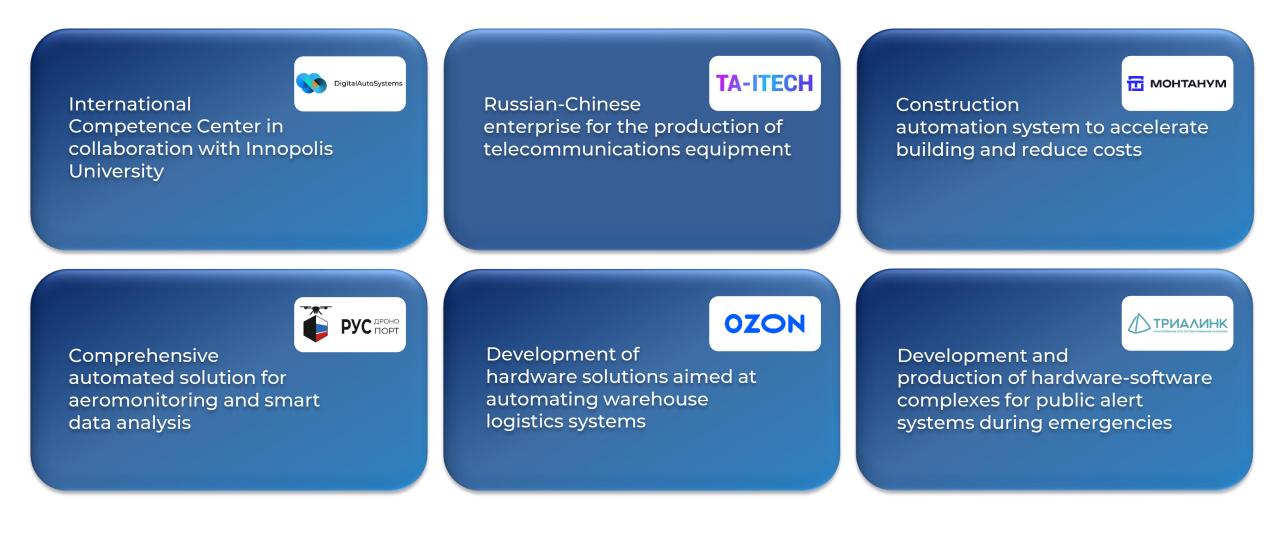

e 2021) under certain condition prescribed by the Tax Code of the Russian Federation

### **High-tech venue for events**



#### International

- Digital Innopolis Days, October 2023
- Al IN 2023 International Conference, August 2023



#### **Federal**

- State Council Meeting of the Russian Federation, February 2019
- Federal Meeting "Personnel for the Future," March 2021



#### Regional

- AdVentureLand Conf, December 2023
- Innovation and Productivity Week IN'HUB, November 2023

# Industrial sector

# **High Tech Park** «InnoPark»

### Fields of activity:



₹Ĵ; ĝj Construction automation

Electronic equipment



\$13M investments \$30M private investment

total area

12 596 m<sup>2</sup> 10 300 m<sup>2</sup>

production space



### Implemented projects of High Tech Park «InnoPark»



### «Laishevo» Industrial Park



### **km** from Kazan Airport



### **29** km from the river port



**10 km** from the federal highway M-12



The railway line passes at the boundary of the territory of the Industrial Park





# Greenfield 116 ha



### **Completed projects**

Surface mount plant for printed circuit boards and assembly of finished products for the ICL Group





**S** 8 267 m<sup>2</sup>



investments

### **Residents of the «Laishevo» Industrial Park**



# Rent and purchase of land plot





Purchase for **12,5%** 

of cadastral value of land plot \*\*

\* rental cost depends on the volume of capital investments \*\* subject to the conditions of resident status of the Innopolis SEZ

# Services and Solutions



**Technical customer** 

Connection to engineering ne