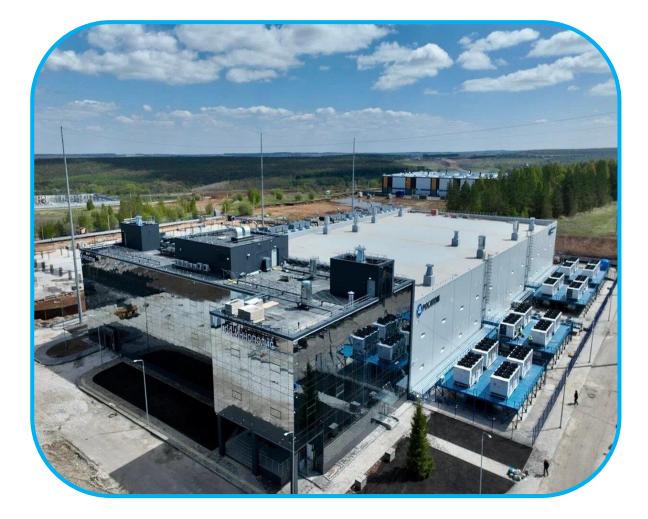

## **Innopolis Data Center**

- Complies with Uptime Institute Tier III standards
- Built from scratch using Greenfield technology
- Import-independent: main technological equipment designed and manufactured in Russia

### **Key Metrics:**

**23 000 m<sup>2</sup>** total area

**1000** racks in the first phase