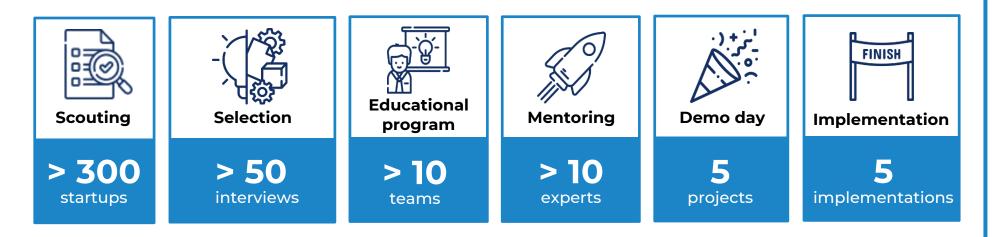

### **Corporate accelerator**

Scouting, development and implementation of innovative solutions in the corporations

#### Using effective tools:

- accelerators, incubators;
- scouting and hackathons;
- strategic sessions and intensives.

#### Solving problems of large business:

- process optimization;
- searching of new sources of revenue and hypothesis testing;
- market analysis and project expertise.