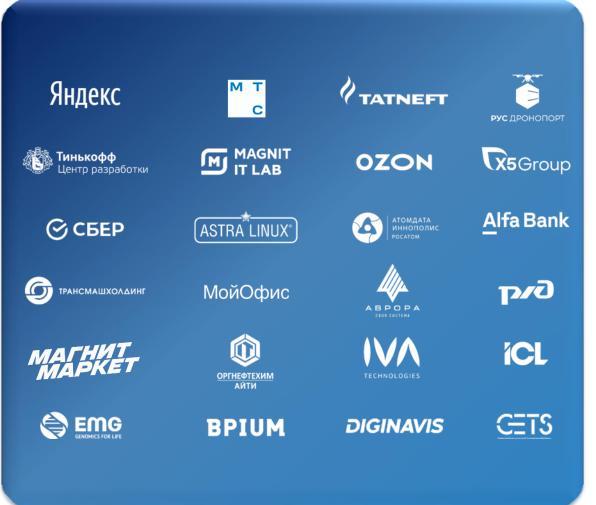

, and IT lyceum



Cultural center "ART SPACE"



Parks and squares



Hotel





#### World-class golf course

18 holes

**180 m** height difference



#### European class skiing center

4 tracks

2500 m tracks length





#### State historical-architectural and art museum-reserve



# **Innopolis University**

Education and research in IT and robotics

1538 57 students postgraduates

members of academia

with experience in IT

- 32 countries
- **118** maximum Hirsch Index
- **60** startups created by students
- 28 laboratories
- 9 development centers

#### Undergraduate programs:



Computer Science Engineering



Data Science and Artificial Intelligence

#### **Programs in Russian:**



Mathematical foundations of Artificial Intelligence





### **Residents, partners and startups**





\* Forecast for 2024





### **Resident Support and** Development

**160+** participants of the Investors Club Innopolis

#### Total investments in 2023-2024:

| \$22,94M **52** companies **110** companies seeking investments

#### Deals and grants 2024:

**25** deals and grants

\$11,68M

KazanExpress & MATHMT \$130M









**Opportunity for startups to** collaborate with the large corporate sector

solution scouting projects for corporations and VCs

12 Forbes-100 companies have opened subdivisions in Innopolis SEZ



# Recruitment Consulting Innopolis

**20** top-class expert recruiters

70 000+ CVs in the database

IT specialist search assistance:

 $\cdot$  search and recruitment of middle+ candidates

- salary analytics
- personnel and HR consulting

The RCI service cost rates f