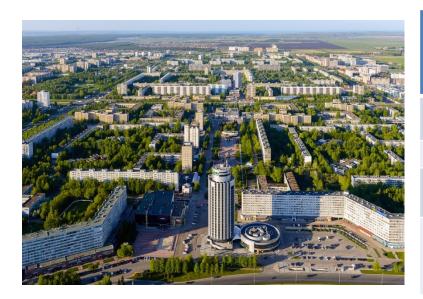

#### **General information**

#### **Total area:**

183 hectares of land and1300 thousand square metersproduction and office premises.

## **Number of residents:**

more than 250 enterprises.

### Number of employed:

more than 5,000 people.

**Revenues** of all tenants in the 12 months of 2016:

42.8 billion rubles (more than 700 million euros).