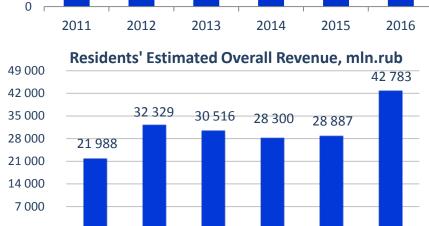

### Number of employed:

more than 5,000 people.

**Revenues** of all tenants in the 12 months of 2016:

42.8 billion rubles (more than 700 million euros).

#### **Perfomance Trends**

Residents' Estimated Deductions to Budgets of All Levels, mln.rub

- Presence of finished areas.
- Developed infrastructure.
- Convenient location.
- Free connection to networks.
- "Single-window" principle .
- Low price.