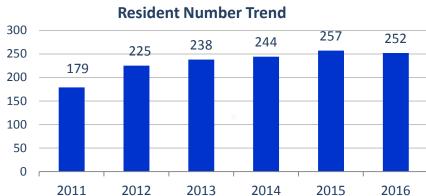

72,90                                   | -                        | 21 872,90                |
| In total      | 1 245 380,32                                | 119 273,88               | 1 364 654,20             |

#### **History of the Project Development**





# Total amount of investments

mln.rub



640



1 303 (including taxes abatement)



5 935



3 254 (due to operating profit)

**Total** 

11 132

#### **General information**









#### **Total area:**

183 hectares of land and1300 thousand square metersproduction and office premises.

## **Number of residents:**

more than 250 enterprises.

### Number of employed:

more than 5,000 people.

**Revenues** of all tenants in the 12 months of 2016:

42.8 billion rubles (more than 700 million euros).

#### **Perfomance Trends**









Residents' Estimated Deductions to Budgets of All Levels, mln.rub





- Presence of finished areas.
- Developed infrastructure.
- Convenient location.
- Free connection to networks.
- "Single-window" principle .
- Low price.





#### **KIP "Master" Service Package**





#### The territory of priority development



In connection with the creation of the territory of advancing social and economic development in the municipality of Naberezhnye Chelny, the residents of the park have the possibility of obtaining additional tax preferences.



|                                    | Standard terms<br>and conditions<br>of Russian<br>Federation | TPD of Naberezhnye Chelny                                   |  |
|------------------------------------|-----------------------------------------