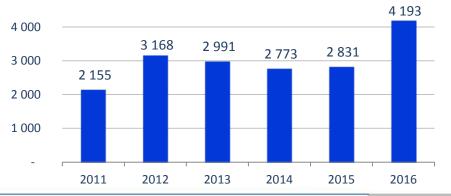

#### **Perfomance Trends**

Residents' Estimated Deductions to Budgets of All Levels, mln.rub

- Presence of finished areas.
- Developed infrastructure.
- Convenient location.
- Free connection to networks.
- "Single-window" principle .
- Low price.