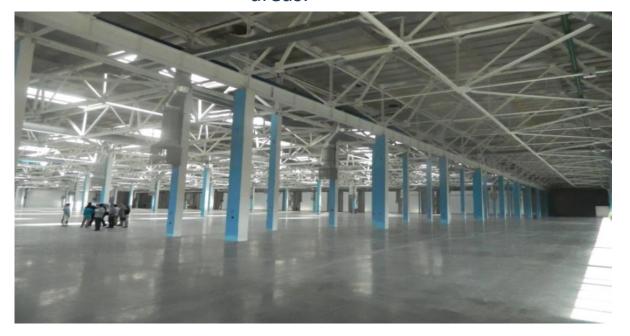

In September 2017, 170 thousand square meters were commissioned production areas.