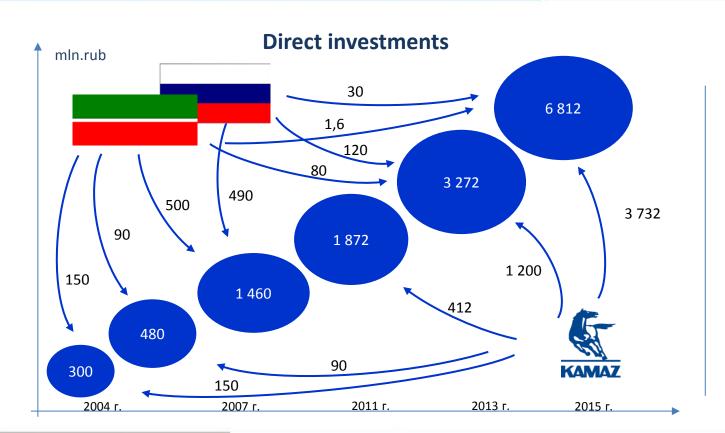

#### **History of the Project Development**

# Total amount of investments

mln.rub

640

1 303 (including taxes abatement)

5 935

3 254 (due to operating profit)

**Total** 

11 132