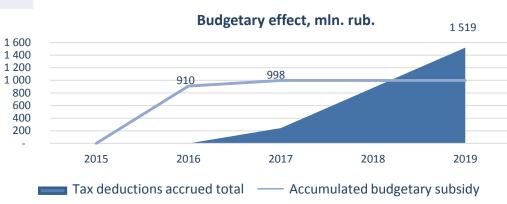

oyees, people                                               | 1 400 |
| 3  | Approximate total annual revenue, mln. rub.                               | 6 500 |
| 4  | The volume of tax deductions to budgets of all levels per year, mln. rub. | 638   |
| 5  | Contribution to the MO tax base per year, mln.                            | 15,3  |
| 6  | Contribution to the diversification of the city's economy, %              | 2,7   |

To date, applications have been received from potential residents with the following project parameters:

| • | Number of jobs, people | 1 650 |
|---|------------------------|-------|
| • | Revenues, mln. rub.    | 5 343 |

Required area, thousand square meters 126

## Ratio of revenues of residents to the volume of shipped products of enterprises of the city





November 2017



## We will be glad to see you among our residents!





























#### Kama Industrial Park "Master"

423800, Russian Federation, Republic of Tatarstan,

Naberezhnye Chelny,

45 Proizvodstvenny proezd.

Phone: +7 (8552) 38-88-83.

E-mail: kip-master@kamaz.org

www.kipmaster.ru