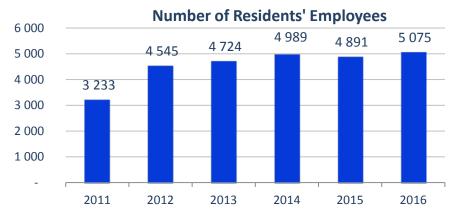

### Number of employed:

more than 5,000 people.

**Revenues** of all tenants in the 12 months of 2016:

42.8 billion rubles (more than 700 million euros).