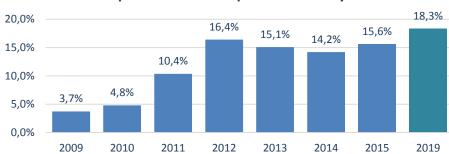

#### **Perfomance Trends**

Residents' Estimated Deductions to Budgets of All Levels, mln.rub

- Presence of finished areas.
- Developed infrastructure.
- Convenient location.
- Free connection to networks.
- "Single-window" principle .
- Low price.