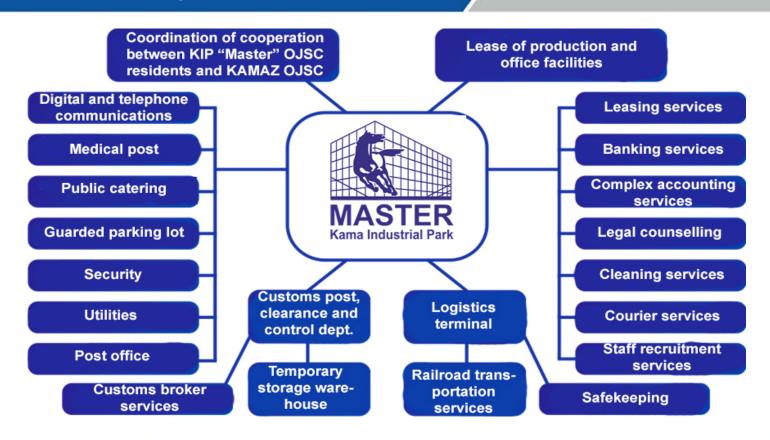

of investments

mln.rub



640



1 303 (including taxes abatement)



5 935



3 254 (due to operating profit)

**Total** 

11 132

#### **General information**









#### **Total area:**

183 hectares of land and1300 thousand square metersproduction and office premises.

## **Number of residents:**

more than 250 enterprises.

### Number of employed:

more than 5,000 people.

**Revenues** of all tenants in the 12 months of 2016:

42.8 billion rubles (more than 700 million euros).

#### **Perfomance Trends**









Residents' Estimated Deductions to Budgets of All Levels, mln.rub





- Presence of finished areas.
- Developed infrastructure.
- Convenient location.
- Free connection to networks.
- "Single-window" principle .
- Low price.





#### **KIP "Master" Service Package**





#### The territory of priority development



In connection with the creation of the territory of advancing social and economic development in the municipality of Naberezhnye Chelny, the residents of the park have the possibility of obtaining additional tax preferences.



|                                    | Standard terms<br>and conditions<br>of Russian<br>Federation | TPD of Naberezhnye Chelny                                   |  |
|------------------------------------|--------------------------------------------------------------|-------------------------------------------------------------|--|
| tax profit                         | 20%                                                          | in the first year - 5%,<br>during the following years - 10% |  |
| land tax